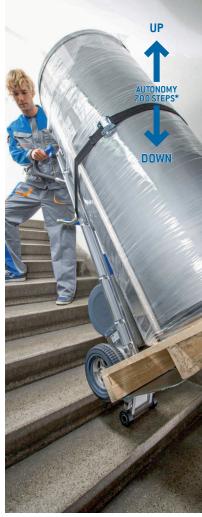

# New powerful lithium battery Autonomy up to 700 steps up and down\*

Strong for heavy loads

## ADVANTAGES AT A GLANCE

- > intuitive user panel
- > compact, light, for heavy loads
- > new powerful lithium battery with state-of-charge indicator. **Autonomy** up to **500/700 steps** up and down\*
- > extremely lightweight lithium battery only 3.5 lbs
- > for loads up to 793.6 lbs\*
- > up/down button for either right or left-handed individuals
- > 2 drive modes (single/continuous step)
- > rugged frame with SANO-patented aluminum profiles
- > step light for poor light conditions
- > innovative, integrated step-edge braking system
- > automatic shut-off system
- > friction clutch and electronic overload protection
- > for all types of stairs, even on spiral staircases and narrow landings
- > puncture-proof tires

### NEO LIFTKAR HD UNI

Whether moving electrical enclosures, drinks dispensers, gaming machines, large boilers, solar heating vessels, heavy rolls of lino-leum or stacks of crates, the **NEO LiftKar HD UNI** has been specially designed to transport tall and heavy loads over every kind of stairs.