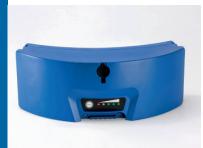

## ADVANTAGES AT A GLANCE

- > intuitive user panel
- > compact, light, for heavy loads
- > new powerful lithium battery with state-of-charge indicator. **Autonomy** up to **500/700 steps** up and down\*
- > extremely lightweight lithium battery only 3.5 lbs
- > for loads up to 793.6 lbs\*
- > up/down button for either right or left-handed individuals
- > 2 drive modes (single/continuous step)
- > rugged frame with SANO-patented aluminum profiles
- > step light for poor light conditions
- > innovative, integrated step-edge braking system
- > automatic shut-off system
- > friction clutch and electronic overload protection
- > for all types of stairs, even on spiral staircases and narrow landings
- > puncture-proof tires

<sup>\*\*</sup>sum up/down

extcall new step light

new lithium battery