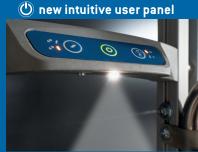

## ADVANTAGES AT A GLANCE

- > intuitive user panel
- > compact, light, for heavy loads
- > new powerful lithium battery with state-of-charge indicator. **Autonomy** up to **500/700 steps** up and down\*
- > extremely lightweight lithium battery only 3.5 lbs
- > for loads up to 793.6 lbs\*
- > up/down button for either right or left-handed individuals
- > 2 drive modes (single/continuous step)
- > rugged frame with SANO-patented aluminum profiles
- > step light for poor light conditions
- > innovative, integrated step-edge braking system
- > automatic shut-off system
- > friction clutch and electronic overload protection
- > for all types of stairs, even on spiral staircases and narrow landings
- > puncture-proof tires