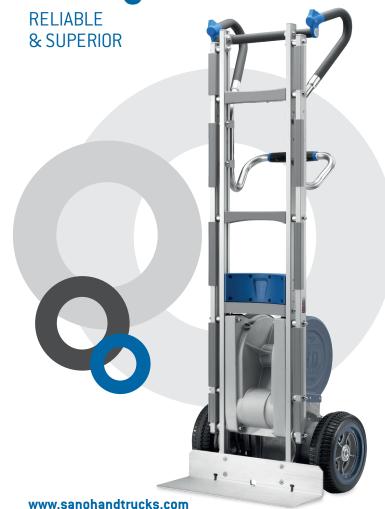

## NEO LIFTKAR® HD UNI

# New powerful lithium battery Autonomy up to 700 steps up and down\*

Strong for heavy loads

### NEO LIFTKAR HD UNI

Whether moving electrical enclosures, drinks dispensers, gaming machines, large boilers, solar heating vessels, heavy rolls of lino-leum or stacks of crates, the **NEO LiftKar HD UNI** has been specially designed to transport tall and heavy loads over every kind of stairs.