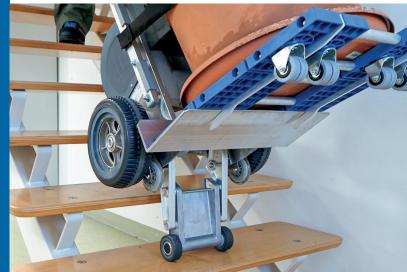

## ADVANTAGES AT A GLANCE

- > intuitive user panel
- > compact, light, for heavy loads
- > new powerful lithium battery with state-of-charge indicator. **Autonomy** up to **500/700 steps** up and down\*
- > extremely lightweight lithium battery only 3.5 lbs
- > for loads up to 793.6 lbs\*
- > up/down button for either right or left-handed individuals
- > 2 drive modes (single/continuous step)
- > rugged frame with SANO-patented aluminum profiles
- > step light for poor light conditions
- > innovative, integrated step-edge braking system
- > automatic shut-off system
- > friction clutch and electronic overload protection
- > for all types of stairs, even on spiral staircases and narrow landings
- > puncture-proof tires

### NEO LIFTKAR HD UNI

Whether moving electrical enclosures, drinks dispensers, gaming machines, large boilers, solar heating vessels, heavy rolls of lino-leum or stacks of crates, the **NEO LiftKar HD UNI** has been specially designed to transport tall and heavy loads over every kind of stairs.