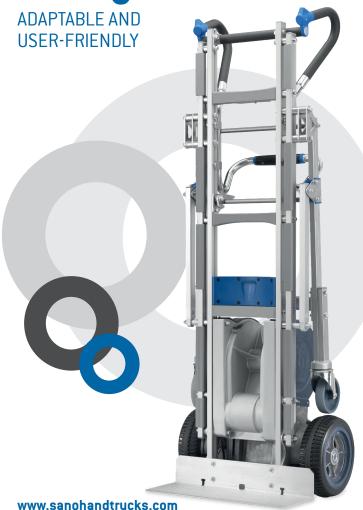

## NEO LIFTKAR® HD DOLLY

## ADVANTAGES AT A GLANCE

- > intuitive user panel
- > fold-out dolly system
- > compact, light, for heavy loads
- > new powerful lithium battery with state-of-charge indicator. Autonomy up to 500/700 steps up and down\*
- > extremely lightweight lithium battery only 3.5 lbs
- > for loads up to 793.6 lbs\*
- > up/down button for either right or left-handed individuals
- > 2 drive modes (single/continuous step)
- > rugged frame with SANO-patented aluminum profiles
- > step light for poor light conditions
- > innovative, integrated step-edge braking system
- > automatic shut-off system
- > friction clutch and electronic overload protection
- > for all types of stairs, even on spiral staircases and narrow landings
- > puncture-proof tires

### NEO LIFTKAR HD DOLLY

From heavy boilers and appliances to thick rolls of linoleum, with the LiftKar HD you can master transport problems reliably, confidently, autonomously and quickly. Proven for many years, the **NEO LiftKar HD Dolly** is even now more powerful.