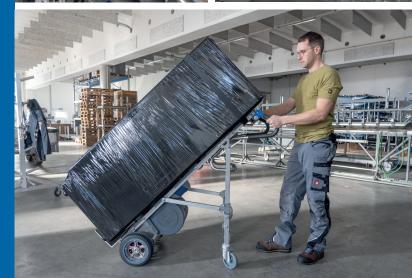

Once you've managed the stairs, the integrated **dolly system** comes into play on the level ground.

| MODEL                                  | 220                 | 330                 | 360                 |
|----------------------------------------|---------------------|---------------------|---------------------|
| 2 climbing speeds                      | 10-15 steps/min.    | 6-10 steps/min.     | 6-10 steps/min.     |
| autonomy (max.) steps<br>up and down** | 700 steps           | 500 steps           | 500 steps           |
| load capacity                          | 485 lbs             | 727.5 lbs           | 793.6 lbs           |
| max. step height                       | 8.2"                | 8.2"                | 8.2"                |
| weight of base unit<br>without battery | 92.6 lbs            | 92.6 lbs            | 92.6 lbs            |
| dimensions (height / width/depth)      | 63.6" / 22" / 19.1" | 63.6" / 22" / 19.1" | 63.6" / 22" / 19.1" |