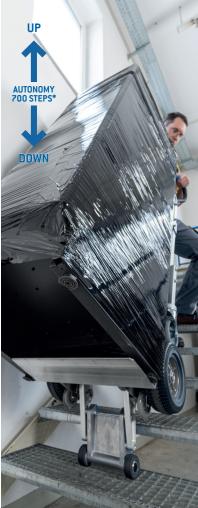

## NEO LIFTKAR® HD DOLLY

# New powerful lithium battery Autonomy up to 700 steps up and down\*

Strong for heavy loads

## ADVANTAGES AT A GLANCE

- > intuitive user panel
- > fold-out dolly system
- > compact, light, for heavy loads
- > new powerful lithium battery with state-of-charge indicator. Autonomy up to 500/700 steps up and down\*
- > extremely lightweight lithium battery only 3.5 lbs
- > for loads up to 793.6 lbs\*
- > up/down button for either right or left-handed individuals
- > 2 drive modes (single/continuous step)
- > rugged frame with SANO-patented aluminum profiles
- > step light for poor light conditions
- > innovative, integrated step-edge braking system
- > automatic shut-off system
- > friction clutch and electronic overload protection
- > for all types of stairs, even on spiral staircases and narrow landings
- > puncture-proof tires

### NEO LIFTKAR HD DOLLY

From heavy boilers and appliances to thick rolls of linoleum, with the LiftKar HD you can master transport problems reliably, confidently, autonomously and quickly. Proven for many years, the **NEO LiftKar HD Dolly** is even now more powerful.