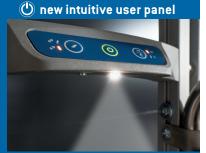

## ADVANTAGES AT A GLANCE

- > intuitive user panel
- > fold-out dolly system
- > compact, light, for heavy loads
- > new powerful lithium battery with state-of-charge indicator. Autonomy up to 500/700 steps up and down\*
- > extremely lightweight lithium battery only 3.5 lbs
- > for loads up to 793.6 lbs\*
- > up/down button for either right or left-handed individuals
- > 2 drive modes (single/continuous step)
- > rugged frame with SANO-patented aluminum profiles
- > step light for poor light conditions
- > innovative, integrated step-edge braking system
- > automatic shut-off system
- > friction clutch and electronic overload protection
- > for all types of stairs, even on spiral staircases and narrow landings
- > puncture-proof tires