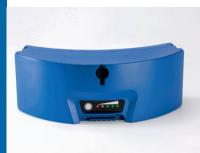

## ADVANTAGES AT A GLANCE

- > intuitive user panel
- > fold-out dolly system
- > compact, light, for heavy loads
- > new powerful lithium battery with state-of-charge indicator. Autonomy up to 500/700 steps up and down\*
- > extremely lightweight lithium battery only 3.5 lbs
- > for loads up to 793.6 lbs\*
- > up/down button for either right or left-handed individuals
- > 2 drive modes (single/continuous step)
- > rugged frame with SANO-patented aluminum profiles
- > step light for poor light conditions
- > innovative, integrated step-edge braking system
- > automatic shut-off system
- > friction clutch and electronic overload protection
- > for all types of stairs, even on spiral staircases and narrow landings
- > puncture-proof tires

<sup>\*</sup>depending on the model

扁 new step light

new lithium battery

<sup>\*\*</sup>sum up/down